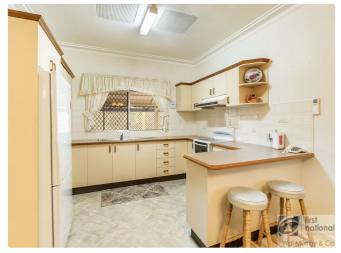

The kitchen opens out with timber wrap around cabinetry and breakfast bar to the expansive lounge, dining area with Daikin air conditioner and ceiling fan. Next to the kitchen the

- 3 Bedrooms
- 1 Bathroom
- 1 Garage
- 1 Carport
- Air Conditioning
- Study
- Split System Heating
- Outdoor Entertaining
- Fully Fenced

study could be further converted into a butler s pantry with the internal laundry leading outside.

Appreciate the morning sun from the sunroom at the front, then of an afternoon enjoy entertaining family and friends in the tiled back patio barbeque area under cover with the resident Elkhorn Stag.