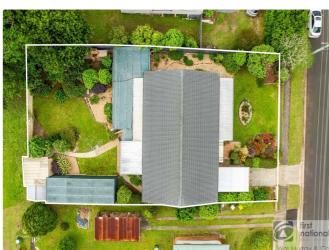

# **Photo Gallery**

SITE PLAN

INT: 129.5m²
EXT: 27.2m²
GARAGE: 44.7m²
CARPORT 12.m²
Millioned
Not Hunny A Co

75A Invercauld Road, Goonellabah

lismore@walmurray.com.au