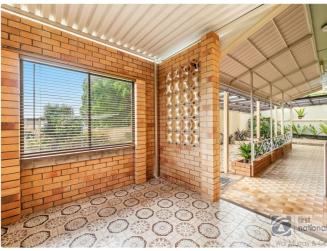

study could be further converted into a butler s pantry with the internal laundry leading outside.

Appreciate the morning sun from the sunroom at the front, then of an afternoon enjoy entertaining family and friends in the tiled back patio barbeque area under cover with the resident Elkhorn Stag.