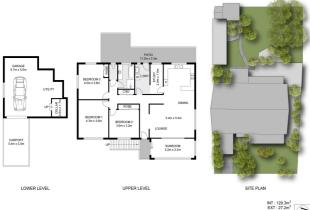

# **Photo Gallery**

SITE PLAN

INT: 129.5m²
EXT: 27.2m²
GARAGE: 44.7m²
CARPORT 12.m²
Millioned
Not Hunny A Co

75A Invercauld Road, Goonellabah

lismore@walmurray.com.au