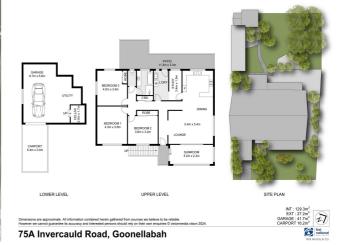

# **Photo Gallery**

SITE PLAN

INT: 129.5m²
EXT: 27.2m²
GARAGE: 44.7m²
CARPORT 12.m²
Millioned
Not Hunny A Co

75A Invercauld Road, Goonellabah

lismore@walmurray.com.au