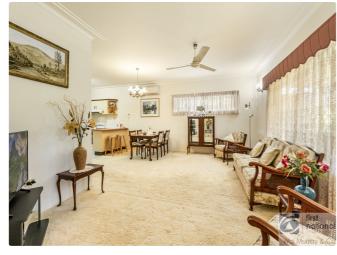

The kitchen opens out with timber wrap around cabinetry and breakfast bar to the expansive lounge, dining area with Daikin air conditioner and ceiling fan. Next to the kitchen the

- 3 Bedrooms
- 1 Bathroom
- 1 Garage
- 1 Carport
- Air Conditioning
- Study
- Split System Heating
- Outdoor Entertaining
- Fully Fenced